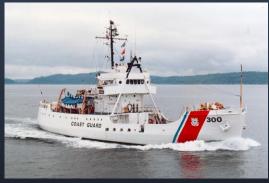

#### **The Coast Guard Years** 1981-1985

- Coos Bay Cutter "Citrus"Southeast TX Oil Spill
- Response
- Figuring out how to keep fishing while serving.