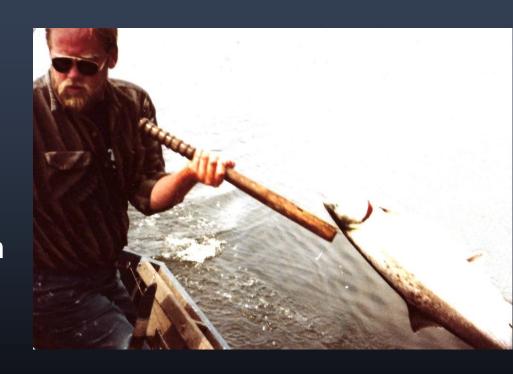

#### The First Really Big Fish

- Chinook Salmon

- Newport"The Rockpile"Solo fishing as a Teenager