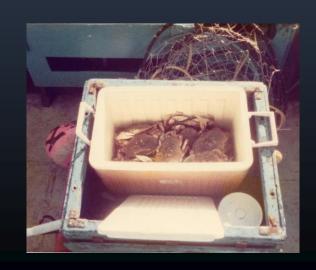

### More Changes 1984-85

- Finished tour of USCG
- Crabbing Experiment in Alsea Bay
- Deckhand F/V Challenge
- Paused Salmon Fishing on the the Dory
- Very restricted seasons
- Very few dories fishing
- Met D'Ann