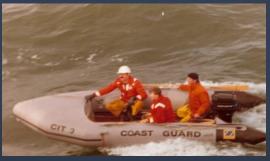

#### **The Coast Guard Years** 1981-1985

- Coos Bay Cutter "Citrus"Southeast TX Oil Spill
- Response
- Figuring out how to keep fishing while serving.