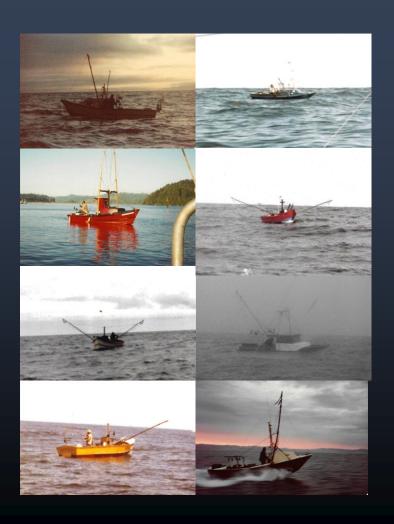

#### The First Really Big Fish

- Chinook Salmon

- Newport"The Rockpile"Solo fishing as a Teenager