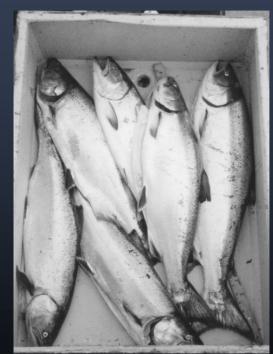

#### The First Really Big Fish

- Chinook Salmon

- Newport"The Rockpile"Solo fishing as a Teenager