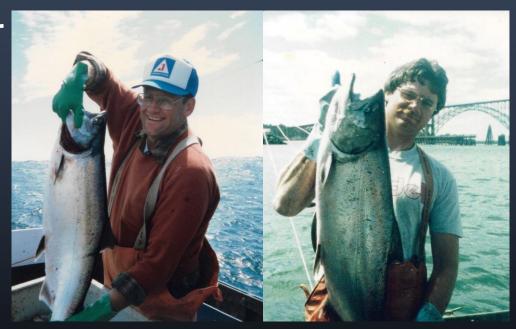

#### The First Really Big Fish

- Chinook Salmon

- Newport"The Rockpile"Solo fishing as a Teenager