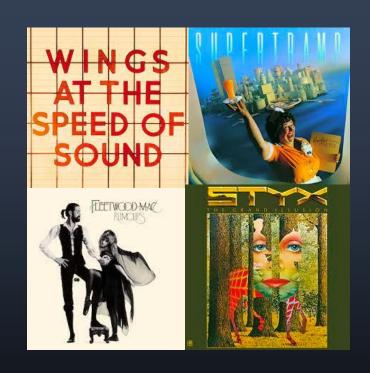

#### The Soundtracks of the Seasons

- "Silly Love Songs" Rumors Fleetwood Mac
- Supertramp
- Styx
- Many more mentioned in the book.